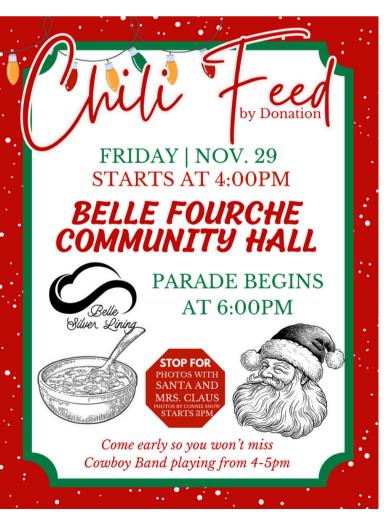

November 20th - Annual Meeting & Board Meeting - Everyone is encouraged to attend. Pie Orders Due

November 24th - Movie Day - 3pm

November 29th - Chili Feed / Parade of Lights

December 3rd - Bingo at Branding Iron

the time being

Silver Lining **Come Join us Every Day** 828 Kingsbury Street at Belle Silver Lining Belle Fourche. SD 11:00am-1:00pm

**Look What's Cooking** Community Chil **November 29th** at Community Hall Donit reed