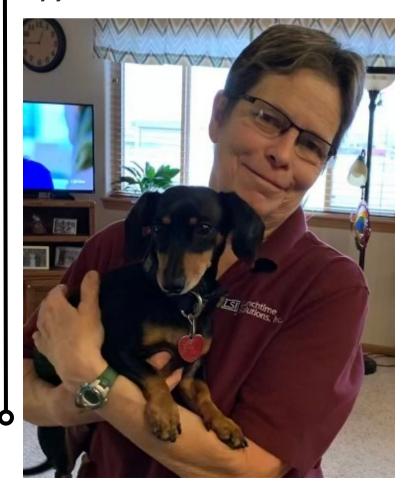

# Member & Volunteer Spotlight (By Jeanne Muir)

Connie Silva was born December, 1957 in Rapid City. She grew up there too, one among 3 O sisters. and 9 brothers! She remains close to her family and especially expressed her great love and respect for their parents, John and Ellen Silva, who were awesome parents to this big Italian-American family. Her favorite memories growing up? Summer camping at Glacier National Park and Yellowstone. She Graduated from South Dakota State in 1981 with a degree in Park Management. She was the Park Recreation Director in Madison for 8 years after college, then transferred to Water Wastewater Treatment plants where she eventually worked her way up to lead operator of two plants. She retired after 31 years with the City of Madison in 2017. She moved to Belle Fourche in 2020 to be close to family. In the early years after college, she had met and fallen in love with her life partner, Floyd. They were together for 35 years when she lost him to cancer in 2016. Her little dog, Lou, has seen her through that sadness, and helped her emerge as the amazing, fun, and energetic woman we know at Silver Lining. She has been volunteering for the past 2 ½ years. She decided to volunteer here because she is a people person through and through and wanted to meet people. I call her the "Energizer Bunny." Her positivity and sense of fun never fails to brightens the day. Her favorite part of the job is having fun with co-workers and seniors who come in for lunch. Her favorite meal at our senior center? Liver and Onions! Who knew? I asked her if she had a whole day to do anything she wanted to, what would she do? She would go to the gym! Or she would go on a long walk. Or watch sports on TV with friends. Her favorite ice cream? Hard

Frozen Caramel Caribou. Well, that proves she is one of a kind! Her dream vacation? To go camping with friends or visiting national parks with her camping friends. Her favorite sports team is Notre Dame but she played Women's Basket Ball and Softball for SDSU so she loves to see them win too. I asked her, "Were you any good?" YES! She rarely sits still long enough to play cards or board games or read a lot, but she is currently watching a series on Netflix, "Prison Break." She has taped quite a few movies and her favorites tend to be dramas and suspense. Her all-time favorite song: "Everywhere" by Fleetwood Mac, but she likes '80's music in general. She has really enjoyed going to some Notre Dame Football games, an experience of a lifetime! She also remembers a trip to Lake Havasu, Arizona as being a trip she really enjoyed.