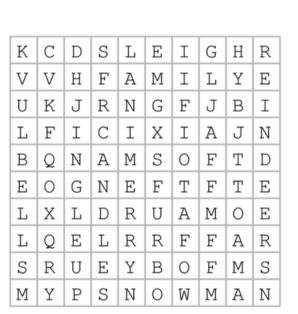

WOLUNTEERS NEEDED

Word list:
BELLS
CANDLES
CHRISTMAS
FAMILY
GIFT
JINGLE
MERRY
REINDEER
SLEIGH
SNOWMAN