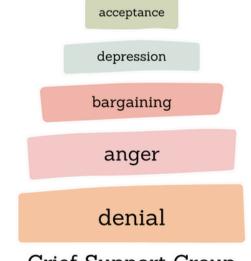

#### HOLIDAYS CAN BE HARD, AND GRIEF MAY SNEAK UP

Grief Support Group 9:30am Tuesday mornings

grief support group lead by Patsy Livingston