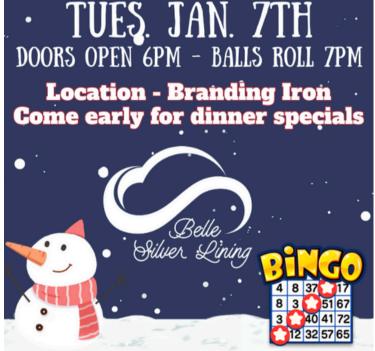

# TUESDAY - DEC 3rd 1 8 37 17 8 3 51 67 3 40 41 72 12 32 57 65 Location - Branding Iron Come early for dinner specials Doors open 6:00pm Balls Roll at 7:00pm