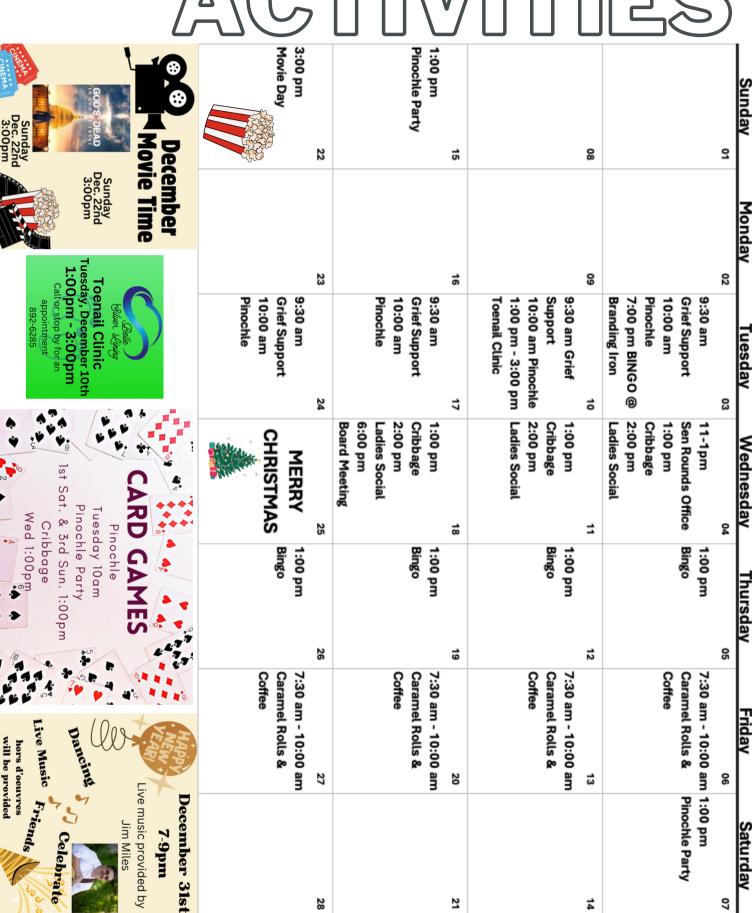

#### DON'T MISS UPCOMING EVENTS

Every Friday - Caramel Rolls and Coffee - 7:30am to 10am - Suggested donation of \$3

December 3rd - Bingo at Branding Iron Doors open 6pm - Balls Roll 7pm

December 4th - 11am-1pm Lunch with Senator Rounds Office

December 18th - Board Meeting

December 22nd - Movie Day - 3pm

December 31st - New Years Eve Party - 7pm

January 7th - Bingo at Branding Iron

#### HOLIDAYS CAN BE HARD, AND GRIEF MAY SNEAK UP

Grief Support Group 9:30am Tuesday mornings

grief support group lead by Patsy Livingston

**Expert** 

Dec 4th - During lunch

Representatives from Senator Rounds office will be at Belle Silver Lining during lunch for an informal meeting with the Board of Directors, Staff and Members regarding Belle Silver Lining. Questions and information regarding our center will be discussed.