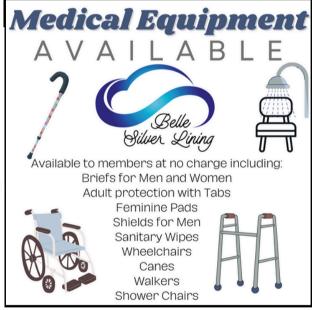

---|---|---|---|---|---|---|---|---|
|   |   | 4 | 5 | 9 |   |   |   |   |
|   | 8 | 3 |   |   |   |   |   | 5 |
|   |   |   |   |   |   | 8 | 2 | 7 |
|   |   | 9 |   |   |   | 5 |   |   |
| 7 | 5 | 8 |   |   |   |   |   |   |
| 1 |   |   |   |   |   | 9 | 4 |   |
|   |   |   |   | 4 | 2 | 1 |   |   |
| 3 |   |   |   | 1 | 8 |   | 5 |   |

# Expert

|   |   | 9 |   | 2 |   |   |   | 3 |
|---|---|---|---|---|---|---|---|---|
| 7 | 1 |   |   |   | 4 |   |   |   |
|   |   |   |   |   |   | 5 |   | 8 |
|   |   | 3 | 5 | 4 |   |   | 7 |   |
| 5 |   |   |   |   |   |   |   | 4 |
|   | 6 |   |   | 9 | 8 | 3 |   |   |
| 9 |   | 7 |   |   |   |   |   |   |
|   |   |   | 4 |   |   |   | 8 | 2 |
| 2 |   |   |   | 5 |   | 6 |   |   |

1sudoku.com

n° 228995 - Level Medium

n° 419846 - Level Expert







## Greetings to all our members and welcome 2025!!!

Looking back at 2024, the Board of Directors would like to re-cap a few of the many events and happening that took place...

<u>January</u>- New Year's Eve Party/Dance and Board of Directors took over the position of Executive Director to ensure operations ran smoothly.

March- Father/Daughter Dance raised \$7750.00

<u>April</u>- We received \$5,000.00 from the F.L. Clarkson Foundation to finish the renovation of the ladies bathroom

May- The Board applied for financial support from Butte County and received notification of a grant for \$10,000.00 to be awarded to BSL in June 2025.

<u>June</u>- We applied for the renewal of the state funding for our Senior Meals Program and were accepted for funding for another year.

August- We re