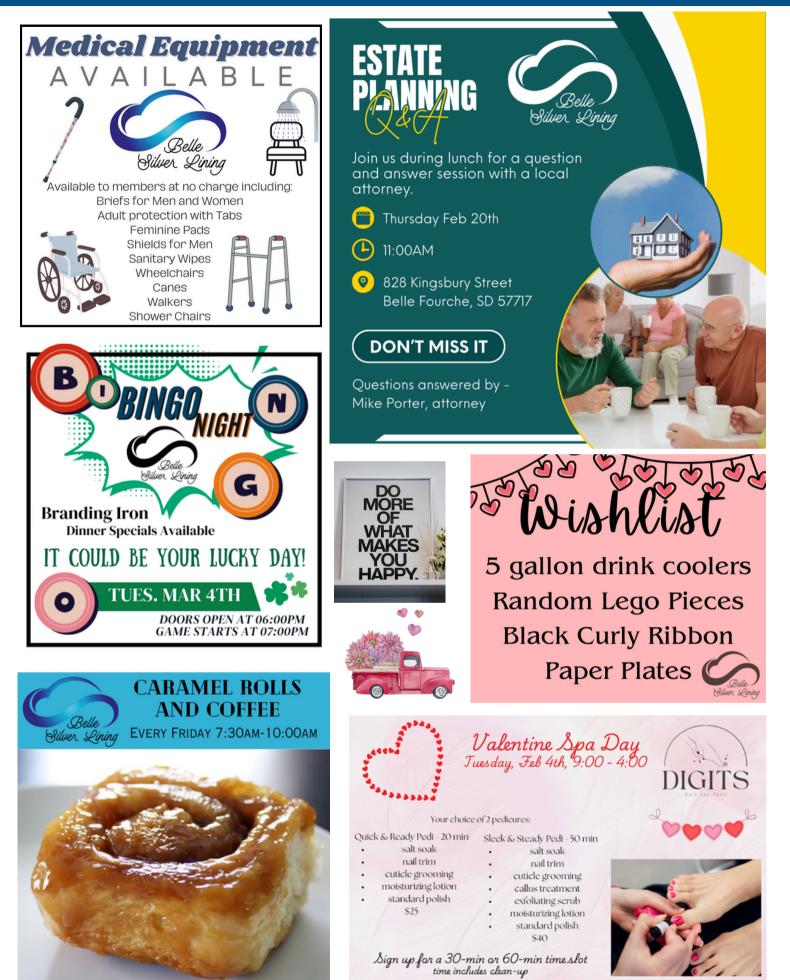

### DON'T MISS upcoming events

Every Friday - Caramel Rolls and Coffee -7:30am to 10am - Suggested donation of \$3 Punch cards for 12 rolls available at the center for \$36

February 4th - Spa Day - 9am-4pm

February 11th - Beginner Yoga starts!!!

February 11th - Bingo at Branding Iron (NOTE NEW DATE) Doors open 6pm - Balls Roll 7pm

February 11th - Toenail Clinic - 1-3pm

February 20th - Estate Planning Q&A - 11am